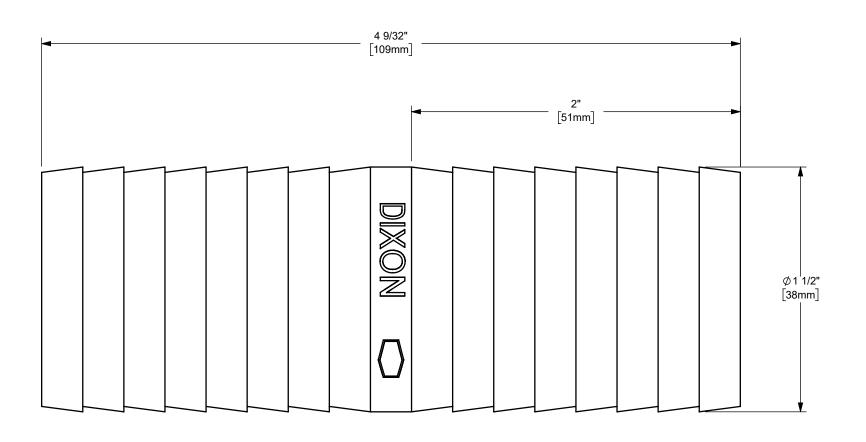

## DIXON <

THE RIGHT CONNECTION ™

ΠΤLE:

1 1/2" DIXON™ HOSE MENDER

MATERIAL:

PART NUMBER:

PLATED STEEL

DO NOT SCALE THIS DRAWING