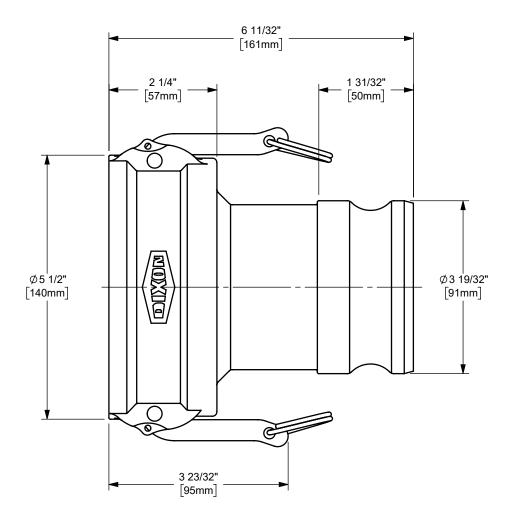

## DIXON [

THE RIGHT CONNECTION ™

4" GLOBAL COUPLER X 3" ADAPTER CAM AND GROOVE FITTING

MATERIAL:

STAINLESS STEEL

PART NUMBER:

G4030-DA-SS