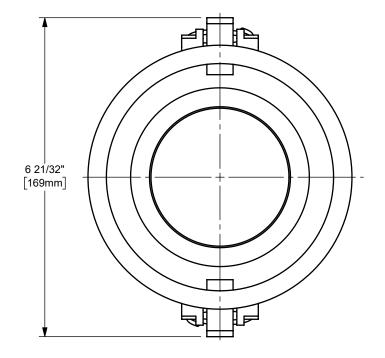

## DIXON [

THE RIGHT CONNECTION ™

4" GLOBAL COUPLER X 3" ADAPTER CAM AND GROOVE FITTING

MATERIAL:

STAINLESS STEEL

PART NUMBER:

G4030-DA-SS