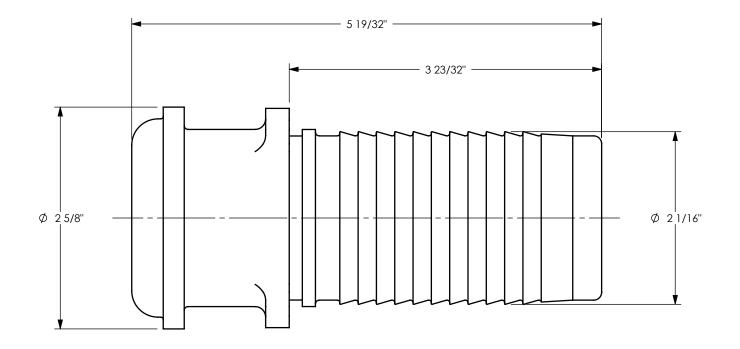

TITLE:

DIXON U.S.A.

THE RIGHT CONNECTION ™

2" GJ CRIMP STEM

MATERIAL:

PART NUMBER:

IRON

DO NOT SCALE THIS DRAWING

**GB26**