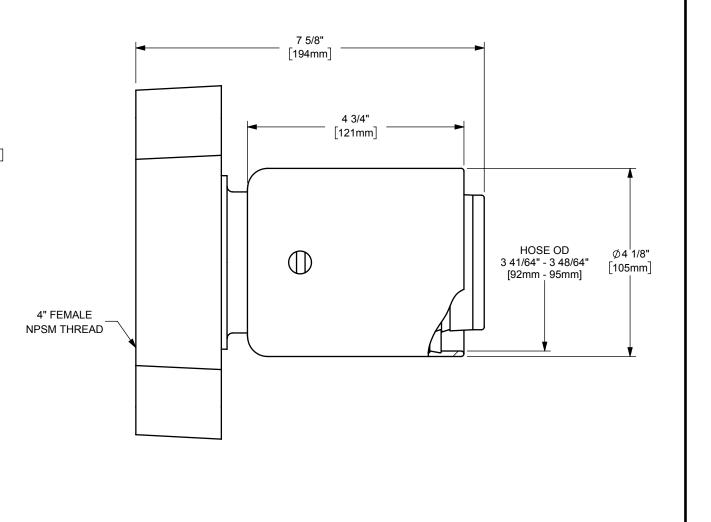

7 3/4" [197mm]

dixonvalve.com

DO NOT SCALE THIS DRAWING

PROPRIETARY AND CONFIDENTIAL

This drawing is owned by Dixon Valve & Coupling Co. and shall be returned upon demand. It is loaned on condition that it shall not be copied or reproduced or submitted to others without the owners consent. In accepting it subject to this condition the recipient further agrees that this drawing or any design detail or concept disclosed herein shall not be used in any way detrimental to or in competition with the owner. If the recipent does not agree to the terms of this agreement they shall return this drawing immediately. The information contained in this drawing is subject to change without notice.

GB36-P2

THE RIGHT CONNECTION ™

3" BOSS™ GROUND JOINT STEM WITH FERRULE

U.S.A.

DIXON (

TITLE:

MATERIAL:

PART NUMBER: