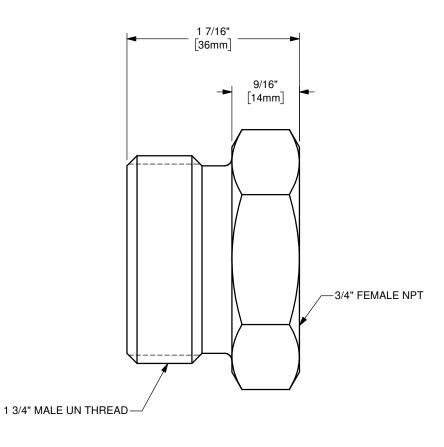

## DIXON (

U.S.A.

THE RIGHT CONNECTION ™

TITLE:

3/4" BOSS GROUND JOINT AIR HAMMER FEMALE SPUD

MATERIAL:

DO NOT SCALE THIS DRAWING

PART NUMBER:

GDL8

PLATED STEEL