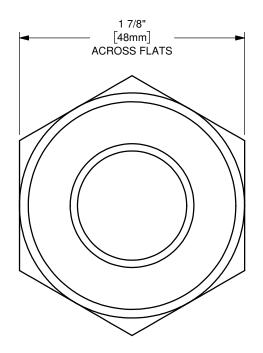

## DIXON (

U.S.A.

THE RIGHT CONNECTION ™

TITLE:

3/4" BOSS GROUND JOINT AIR HAMMER FEMALE SPUD

MATERIAL:

DO NOT SCALE THIS DRAWING

PART NUMBER:

GDL8

PLATED STEEL