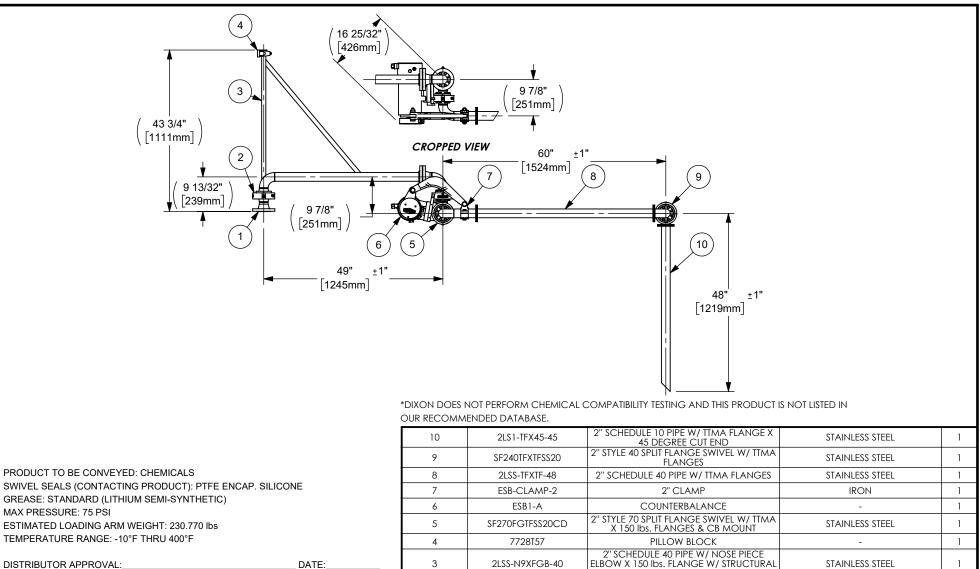

| DO NOT SCALE THIS DRAWING                                                                                                                                                                                                                                                                                                                                                                                                                                                                                                                                                                                                                                                                                                                                                                                                                                                                                                                                                                                                                                                                                                                                                                                                                                                                                                                                                                                                                                                                                                                                                                                                                                                                                                                                                                                                                                                                                                                                                                                                                                                                                                      |                 |                                                                                     |         | 02148QUA45QC00  |      |
|--------------------------------------------------------------------------------------------------------------------------------------------------------------------------------------------------------------------------------------------------------------------------------------------------------------------------------------------------------------------------------------------------------------------------------------------------------------------------------------------------------------------------------------------------------------------------------------------------------------------------------------------------------------------------------------------------------------------------------------------------------------------------------------------------------------------------------------------------------------------------------------------------------------------------------------------------------------------------------------------------------------------------------------------------------------------------------------------------------------------------------------------------------------------------------------------------------------------------------------------------------------------------------------------------------------------------------------------------------------------------------------------------------------------------------------------------------------------------------------------------------------------------------------------------------------------------------------------------------------------------------------------------------------------------------------------------------------------------------------------------------------------------------------------------------------------------------------------------------------------------------------------------------------------------------------------------------------------------------------------------------------------------------------------------------------------------------------------------------------------------------|-----------------|-------------------------------------------------------------------------------------|---------|-----------------|------|
| upon demains in the application of the according to and shall be returned upon demains in the analysis of the according to the acco |                 | MATERIAL:                                                                           | SEE BOM |                 |      |
|                                                                                                                                                                                                                                                                                                                                                                                                                                                                                                                                                                                                                                                                                                                                                                                                                                                                                                                                                                                                                                                                                                                                                                                                                                                                                                                                                                                                                                                                                                                                                                                                                                                                                                                                                                                                                                                                                                                                                                                                                                                                                                                                |                 | THE RIGHT CONNECTION ™<br>TITLE:<br>2" RIGHT HAND LOADING ARM ASSEMBLY              |         |                 |      |
| PROPRIETARY AND CONFIDENTIAL DIXON U.S.A.                                                                                                                                                                                                                                                                                                                                                                                                                                                                                                                                                                                                                                                                                                                                                                                                                                                                                                                                                                                                                                                                                                                                                                                                                                                                                                                                                                                                                                                                                                                                                                                                                                                                                                                                                                                                                                                                                                                                                                                                                                                                                      |                 |                                                                                     |         |                 |      |
| ITEM NO.                                                                                                                                                                                                                                                                                                                                                                                                                                                                                                                                                                                                                                                                                                                                                                                                                                                                                                                                                                                                                                                                                                                                                                                                                                                                                                                                                                                                                                                                                                                                                                                                                                                                                                                                                                                                                                                                                                                                                                                                                                                                                                                       | PART NUMBER     | DESCRIPTION                                                                         |         | MATERIAL        | QTY. |
| 1                                                                                                                                                                                                                                                                                                                                                                                                                                                                                                                                                                                                                                                                                                                                                                                                                                                                                                                                                                                                                                                                                                                                                                                                                                                                                                                                                                                                                                                                                                                                                                                                                                                                                                                                                                                                                                                                                                                                                                                                                                                                                                                              | 2SFNPSSFG       | 2" SPLIT FLANGE NOSE PIECE X 150 lbs.<br>FLANGE                                     |         | STAINLESS STEEL | 1    |
| 2                                                                                                                                                                                                                                                                                                                                                                                                                                                                                                                                                                                                                                                                                                                                                                                                                                                                                                                                                                                                                                                                                                                                                                                                                                                                                                                                                                                                                                                                                                                                                                                                                                                                                                                                                                                                                                                                                                                                                                                                                                                                                                                              | 2SFBP           | 2" SPLITFLANGE BEARING PACK                                                         |         | CARBON STEEL    | 1    |
| 3                                                                                                                                                                                                                                                                                                                                                                                                                                                                                                                                                                                                                                                                                                                                                                                                                                                                                                                                                                                                                                                                                                                                                                                                                                                                                                                                                                                                                                                                                                                                                                                                                                                                                                                                                                                                                                                                                                                                                                                                                                                                                                                              | 2LSS-N9XFGB-40  | 2" SCHEDULE 40 PIPE W/ NOSE PIECE<br>ELBOW X 150 Ibs. FLANGE W/ STRUCTURAL<br>BRACE |         | STAINLESS STEEL | 1    |
| 4                                                                                                                                                                                                                                                                                                                                                                                                                                                                                                                                                                                                                                                                                                                                                                                                                                                                                                                                                                                                                                                                                                                                                                                                                                                                                                                                                                                                                                                                                                                                                                                                                                                                                                                                                                                                                                                                                                                                                                                                                                                                                                                              | 7728T57         | PILLOW BLOCK                                                                        |         | -               | 1    |
| 5                                                                                                                                                                                                                                                                                                                                                                                                                                                                                                                                                                                                                                                                                                                                                                                                                                                                                                                                                                                                                                                                                                                                                                                                                                                                                                                                                                                                                                                                                                                                                                                                                                                                                                                                                                                                                                                                                                                                                                                                                                                                                                                              | SF270FGTFSS20CD | 2" STYLE 70 SPLIT FLANGE SWIVEL W/ TTMA<br>X 150 lbs. FLANGES & CB MOUNT            |         | STAINLESS STEEL | 1    |
| 6                                                                                                                                                                                                                                                                                                                                                                                                                                                                                                                                                                                                                                                                                                                                                                                                                                                                                                                                                                                                                                                                                                                                                                                                                                                                                                                                                                                                                                                                                                                                                                                                                                                                                                                                                                                                                                                                                                                                                                                                                                                                                                                              | ESB1-A          | COUNTERBALANCE                                                                      |         | -               | 1    |
| 7                                                                                                                                                                                                                                                                                                                                                                                                                                                                                                                                                                                                                                                                                                                                                                                                                                                                                                                                                                                                                                                                                                                                                                                                                                                                                                                                                                                                                                                                                                                                                                                                                                                                                                                                                                                                                                                                                                                                                                                                                                                                                                                              | ESB-CLAMP-2     | 2" CLAMP                                                                            |         | IRON            | 1    |
| 8                                                                                                                                                                                                                                                                                                                                                                                                                                                                                                                                                                                                                                                                                                                                                                                                                                                                                                                                                                                                                                                                                                                                                                                                                                                                                                                                                                                                                                                                                                                                                                                                                                                                                                                                                                                                                                                                                                                                                                                                                                                                                                                              | 2LSS-TFXTF-48   | 2" SCHEDULE 40 PIPE W/ TTMA FLANGES                                                 |         | STAINLESS STEEL | 1    |