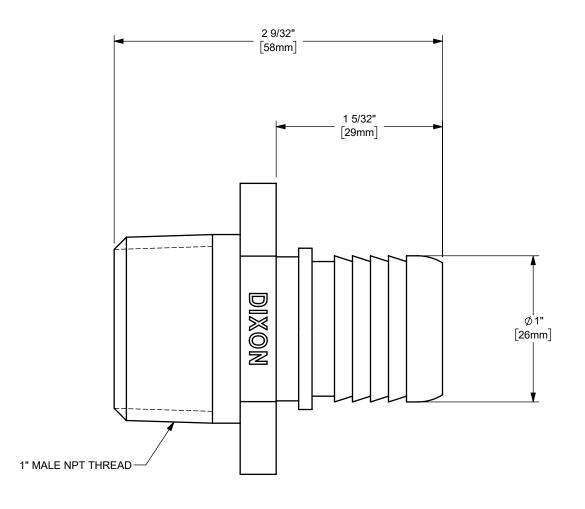

## DIXON [

THE RIGHT CONNECTION ™ 1" CRIMP FUEL OIL MALE STEM

MATERIAL:

ΠΤLE:

**BRASS** 

DO NOT SCALE THIS DRAWING

PART NUMBER:

H5212CS