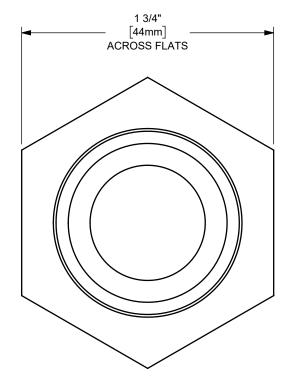

## DIXON [

THE RIGHT CONNECTION ™ 1" CRIMP FUEL OIL MALE STEM

MATERIAL:

ΠΤLE:

**BRASS** 

DO NOT SCALE THIS DRAWING

PART NUMBER:

H5212CS