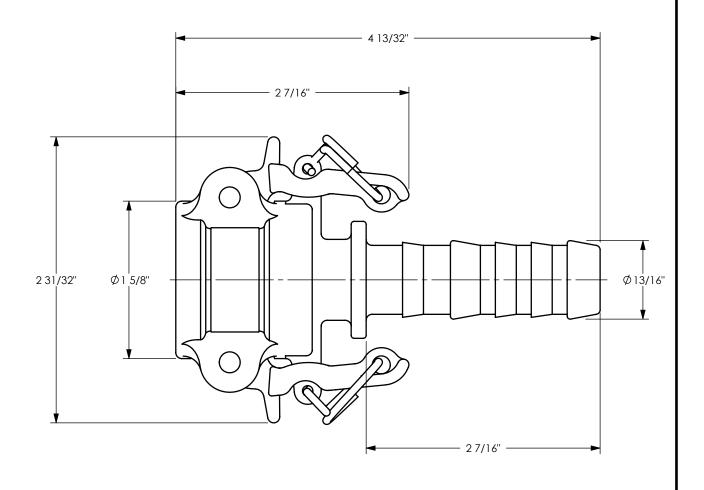

TITLE:

PART NUMBER:

THE RIGHT CONNECTION ™

U.S.A.

3/4" BOSS-LOCK STYLE COUPLER x HOSE SHANK

MATERIAL: MALLEABLE IRON

DIXON [

DO NOT SCALE THIS DRAWING

IC075