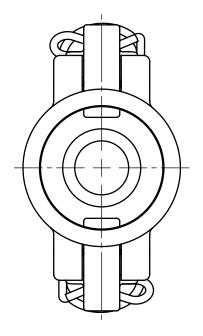

DISTANCE ACROSS OPEN CAM ARMS: 5 13/32"

The Right Connection™

TITLE:

PART NUMBER:

THE RIGHT CONNECTION ™

U.S.A.

3/4" BOSS-LOCK STYLE COUPLER x HOSE SHANK

MATERIAL: MALLEABLE IRON

DIXON [

DO NOT SCALE THIS DRAWING