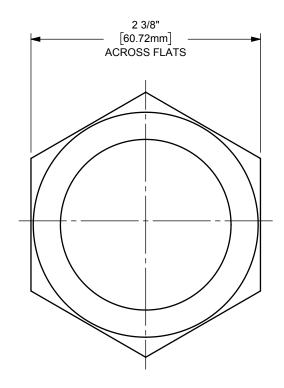

| <b>PROPRIETARY AND CONFIDENTIAL</b><br>This drawing is owned by Dixon Valve & Coupling Co. and shall be returned<br>upon demand. It is loaned on condition that it shall not be copied or<br>reproduced or submitted to others without the owners consent. In accepting<br>it subject to this condition the recipient further agrees that this drawing or any<br>design detail or concept disclosed herein shall not be used in any way<br>detrimental to or in competition with the owner. If the recipient does not agree<br>to the terms of this agreement they shall return this drawing immediately.<br>The information contained in this drawing is subject to change without notice. | $DIXON \bigoplus_{\text{THE RIGHT CONNECTION }^{\text{IM}}} U.S.A.$ |
|---------------------------------------------------------------------------------------------------------------------------------------------------------------------------------------------------------------------------------------------------------------------------------------------------------------------------------------------------------------------------------------------------------------------------------------------------------------------------------------------------------------------------------------------------------------------------------------------------------------------------------------------------------------------------------------------|---------------------------------------------------------------------|
|                                                                                                                                                                                                                                                                                                                                                                                                                                                                                                                                                                                                                                                                                             | TITLE: 1 1/2" ACME THREADED NUT FOR<br>IX SANITARY BEVEL SEAT STEM  |
|                                                                                                                                                                                                                                                                                                                                                                                                                                                                                                                                                                                                                                                                                             | MATERIAL: STAINLESS STEEL                                           |
| DO NOT SCALE THIS DRAWING                                                                                                                                                                                                                                                                                                                                                                                                                                                                                                                                                                                                                                                                   | PART NUMBER:                                                        |