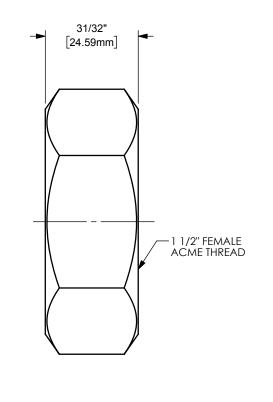

| <b>PROPRIETARY AND CONFIDENTIAL</b><br>This drawing is owned by Dixon Valve & Coupling Co. and shall be returned<br>upon demand. It is loaned on condition that it shall not be copied or<br>reproduced or submitted to others without the owners consent. In accepting<br>it subject to this condition the recipient further agrees that this drawing or any<br>design detail or concept disclosed herein shall not be used in any way<br>detrimental to or in competition with the owner. If the recipient does not agree<br>to the terms of this agreement they shall return this drawing immediately.<br>The information contained in this drawing is subject to change without notice. | $DIXON \bigoplus_{\text{THE RIGHT CONNECTION }^{\text{IM}}} U.S.A.$ |
|---------------------------------------------------------------------------------------------------------------------------------------------------------------------------------------------------------------------------------------------------------------------------------------------------------------------------------------------------------------------------------------------------------------------------------------------------------------------------------------------------------------------------------------------------------------------------------------------------------------------------------------------------------------------------------------------|---------------------------------------------------------------------|
|                                                                                                                                                                                                                                                                                                                                                                                                                                                                                                                                                                                                                                                                                             | TITLE: 1 1/2" ACME THREADED NUT FOR<br>IX SANITARY BEVEL SEAT STEM  |
|                                                                                                                                                                                                                                                                                                                                                                                                                                                                                                                                                                                                                                                                                             | MATERIAL: STAINLESS STEEL                                           |
| DO NOT SCALE THIS DRAWING                                                                                                                                                                                                                                                                                                                                                                                                                                                                                                                                                                                                                                                                   | PART NUMBER:                                                        |