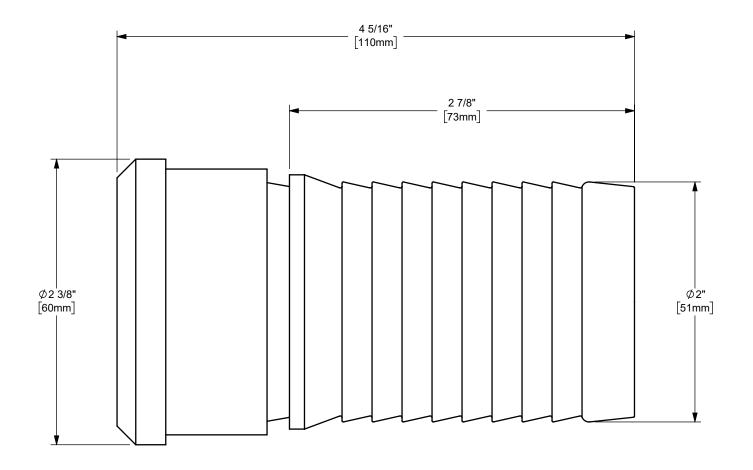

## NOTES:

1) ONLY USE WITH IXAN NUTS.

The Right Connection™

dixonvalve.com

## DIXON (

U.S.A.

THE RIGHT CONNECTION ™

ΓITLE: 2" INTERNAL EXPANSION (IX) SANITARY STYLE BEVEL SEAT HOSE COUPLING

MATERIAL:

PART NUMBER:

DO NOT SCALE THIS DRAWING

IXFS32