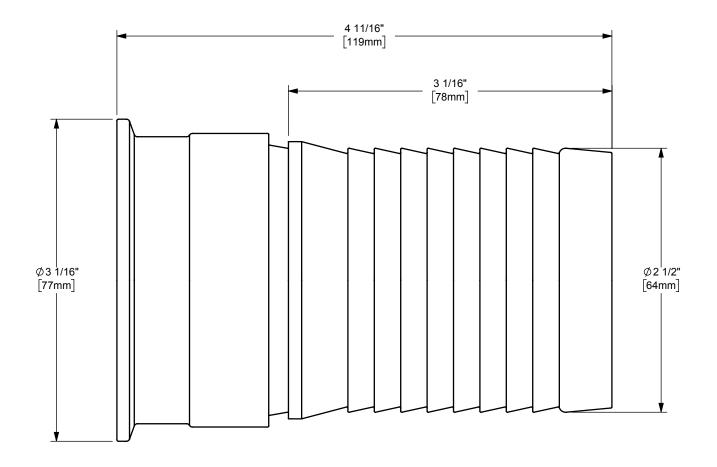

## DIXON (

U.S.A.

THE RIGHT CONNECTION ™

TITLE:

2 1/2" FLOW CHIEF IX SANITARY HOSE COUPLING

MATERIAL:

STAINLESS STEEL

DO NOT SCALE THIS DRAWING

PART NUMBER:

IXSE40