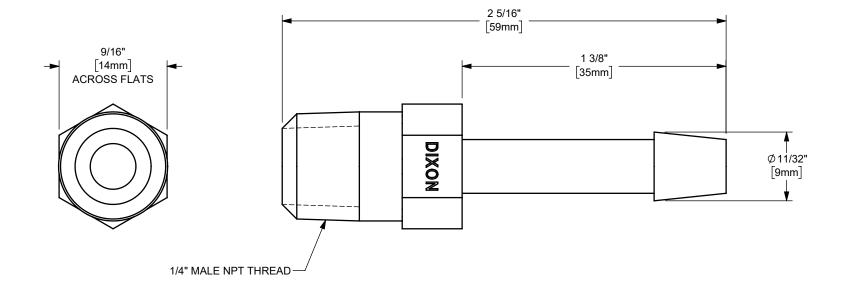

DO NOT SCALE THIS DRAWING

DIXON [

U.S.A.

THE RIGHT CONNECTION  $^{\mathsf{TM}}$ 

ΠΤLE:

1/4" HOSE SHANK x 1/4" MALE NPT KING™ STEEL HEX NIPPLE

MATERIAL:

PART NUMBER:

**KHN221** 

PLATED STEEL