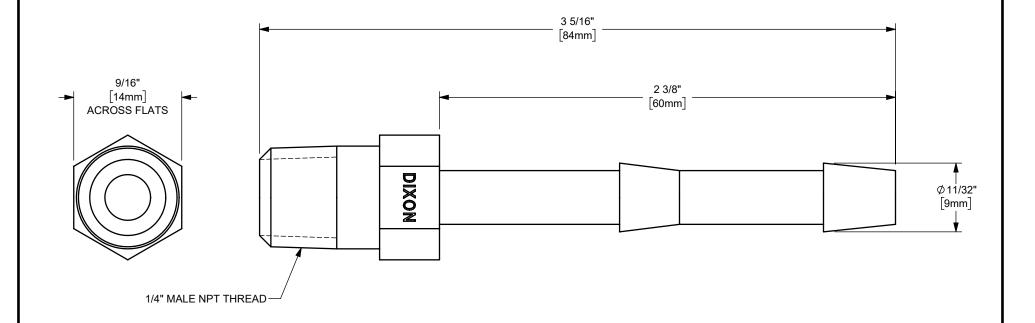

DO NOT SCALE THIS DRAWING

DIXON [

U.S.A.

THE RIGHT CONNECTION  $^{\mathsf{TM}}$ 

1/4" HOSE SHANK x 1/4" MALE NPT KING™ STEEL HEX NIPPLE PLATED STEEL

MATERIAL:

PART NUMBER:

ΠΤLE:

**KHN222**