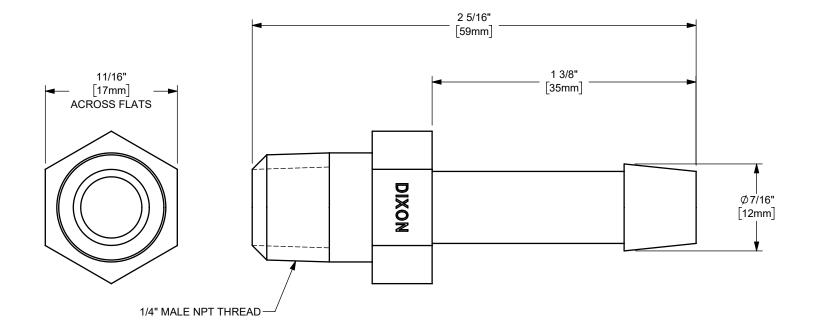

## DIXON [

U.S.A.

THE RIGHT CONNECTION  $^{\mathsf{TM}}$ 

TITLE:

3/8" HOSE SHANK x 1/4" MALE NPT KING™ STEEL HEX NIPPLE

MATERIAL:

RING™ STEEL HEX NIPPLE

PLATED STEEL

PART NUMBER:

**KHN321**