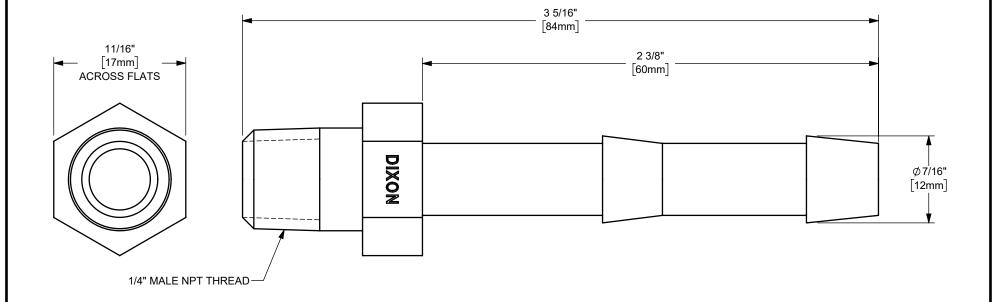

## DIXON [

U.S.A.

THE RIGHT CONNECTION ™

ΓITLE:

3/8" HOSE SHANK x 1/4" MALE NPT KING™ STEEL HEX NIPPLE

MATERIAL:

PART NUMBER:

PLATED STEEL