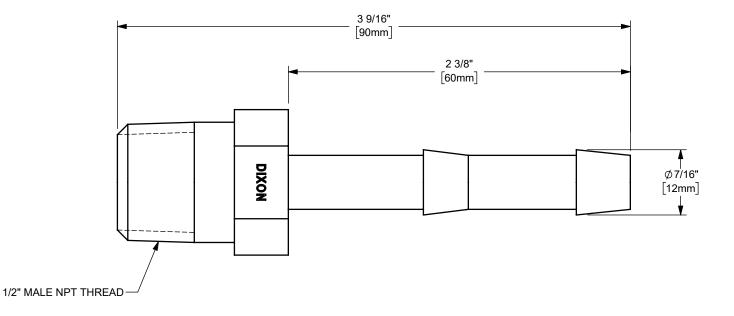

DIXON [

U.S.A.

THE RIGHT CONNECTION ™

ΓITLE:

3/8" HOSE SHANK x 1/2" MALE NPT KING™ STEEL HEX NIPPLE

MATERIAL:

PART NUMBER:

PLATED STEEL

DO NOT SCALE THIS DRAWING

**KHN342**