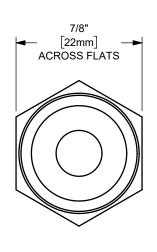

DIXON [

U.S.A.

THE RIGHT CONNECTION ™

ΓITLE:

3/8" HOSE SHANK x 1/2" MALE NPT KING™ STEEL HEX NIPPLE

MATERIAL:

PART NUMBER:

PLATED STEEL