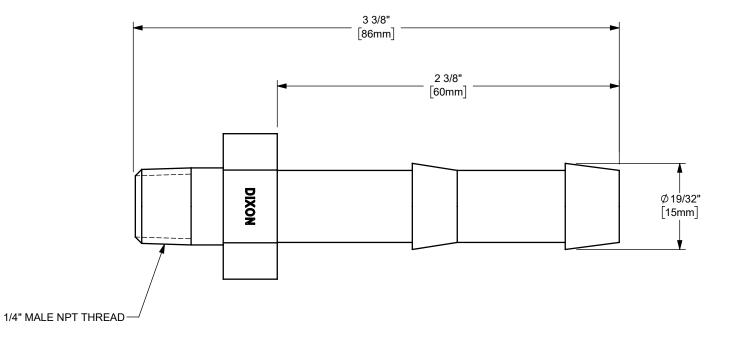

## DIXON [

U.S.A.

THE RIGHT CONNECTION  $^{\mathsf{TM}}$ 

TITLE:

1/2" HOSE SHANK x 1/4" MALE NPT KING™ STEEL HEX NIPPLE

MATERIAL:

PLATED STEEL

PART NUMBER:

**KHN422** 

DO NOT SCALE THIS DRAWING