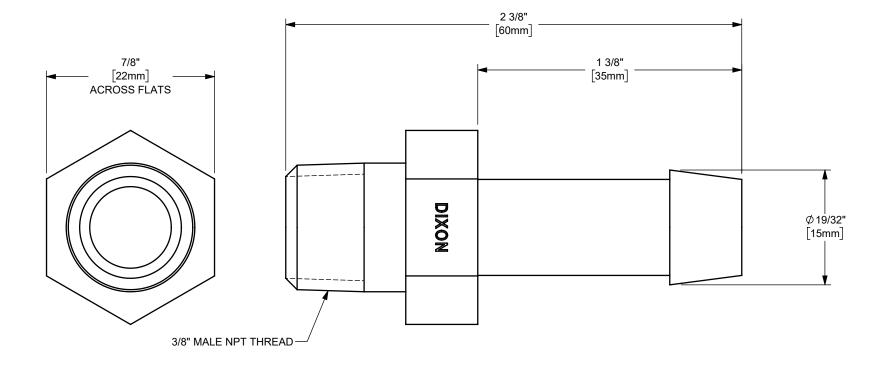

ΠΤLE:

DIXON [

U.S.A.

THE RIGHT CONNECTION ™

1/2" HOSE SHANK x 3/8" MALE NPT KING™ STEEL HEX NIPPLE

MATERIAL: PLATED STEEL

PART NUMBER: DO NOT SCALE THIS DRAWING

**KHN431**