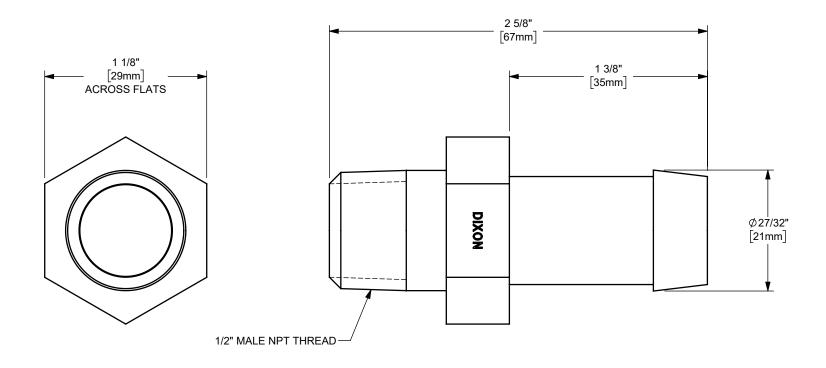

## DIXON [

U.S.A.

THE RIGHT CONNECTION ™

TITLE:

3/4" HOSE SHANK x 1/2" MALE NPT KING™ STEEL HEX NIPPLE

MATERIAL:

PART NUMBER:

PLATED STEEL