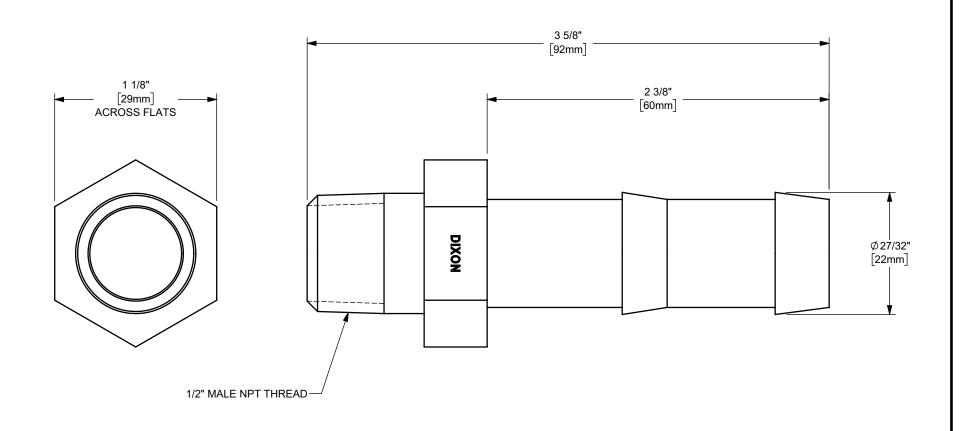

## DIXON [

U.S.A.

THE RIGHT CONNECTION  $^{\mathsf{TM}}$ 

TITLE:

3/4" HOSE SHANK x 1/2" MALE NPT KING™ STEEL HEX NIPPLE

MATERIAL:

PLATED STEEL

PART NUMBER:

. . . .

**KHN642**