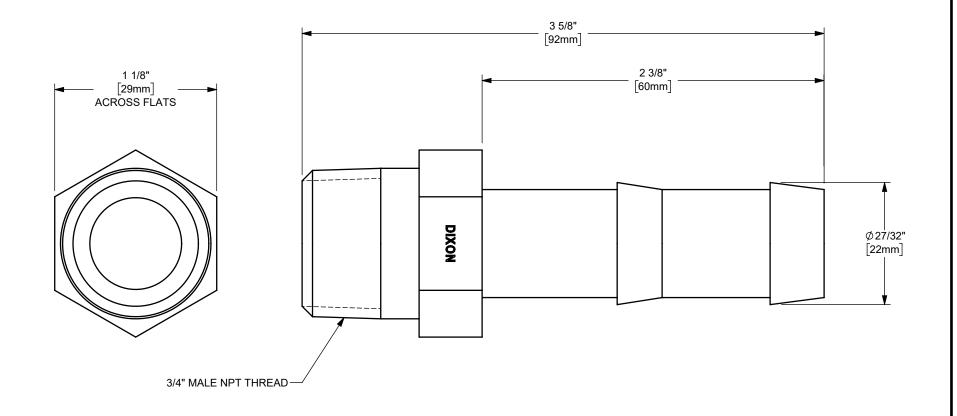

.....

DIXON [

THE RIGHT CONNECTION  $\,^{\mathrm{M}}$ 

U.S.A.

ΓITLE:

3/4" HOSE SHANK x 3/4" MALE NPT KING™ STEEL HEX NIPPLE

MATERIAL:

PART NUMBER:

PLATED STEEL

DO NOT SCALE THIS DRAWING

**KHN662**