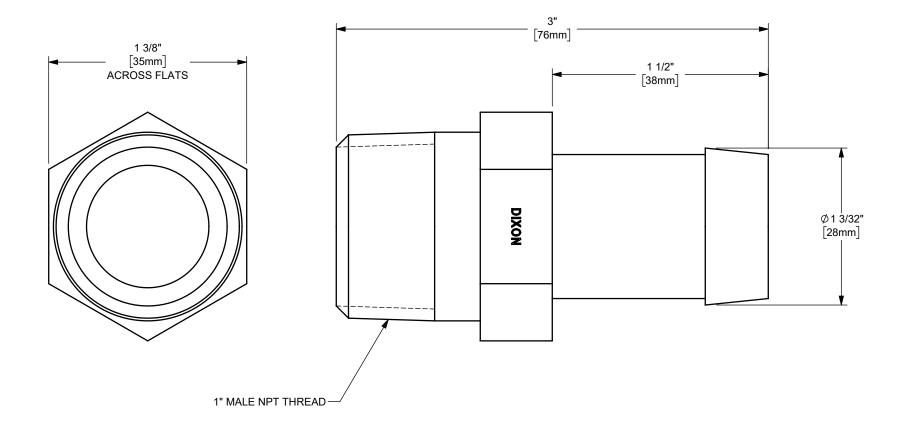

DO NOT SCALE THIS DRAWING

DIXON [

U.S.A.

THE RIGHT CONNECTION  $\,^{\mathrm{TM}}$ 

1" HOSE SHANK x 1" MALE NPT KING™ STEEL HEX NIPPLE

MATERIAL:

ΠΤLE:

PLATED STEEL

PART NUMBER:

**KHN881**