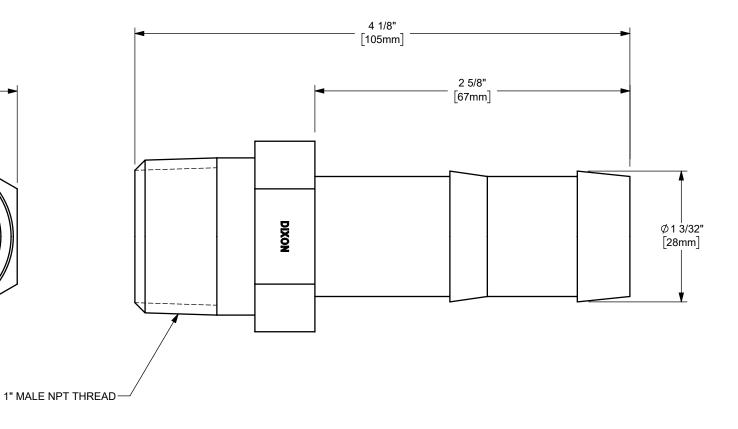

## DIXON [

U.S.A.

TITLE:

1" HOSE SHANK x 1" MALE NPT KING™ STEEL HEX NIPPLE

MATERIAL:

PART NUMBER:

PLATED STEEL

DO NOT SCALE THIS DRAWING

**KHN882**