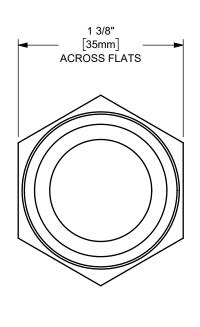

## DIXON [

U.S.A.

TITLE:

1" HOSE SHANK x 1" MALE NPT KING™ STEEL HEX NIPPLE

MATERIAL:

PART NUMBER:

PLATED STEEL

DO NOT SCALE THIS DRAWING

**KHN882**