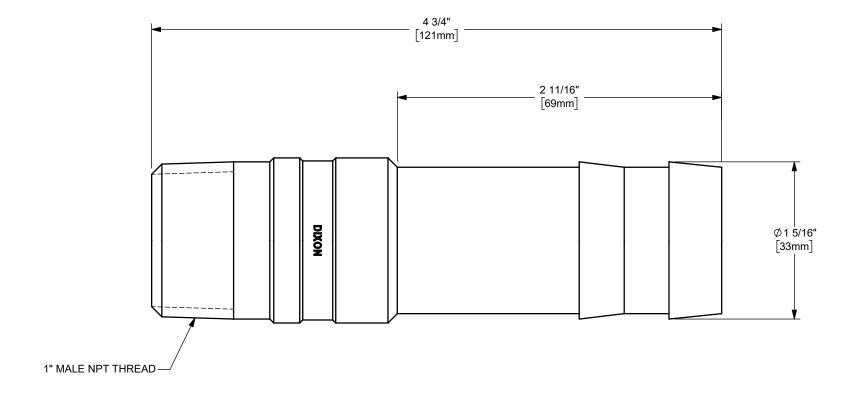

## DIXON [

U.S.A.

1 1/4" HOSE SHANK x 1" MALE NPT KING™ ROUND NIPPLE

MATERIAL:

PART NUMBER:

ΠΤLE:

**CARBON STEEL** 

DO NOT SCALE THIS DRAWING