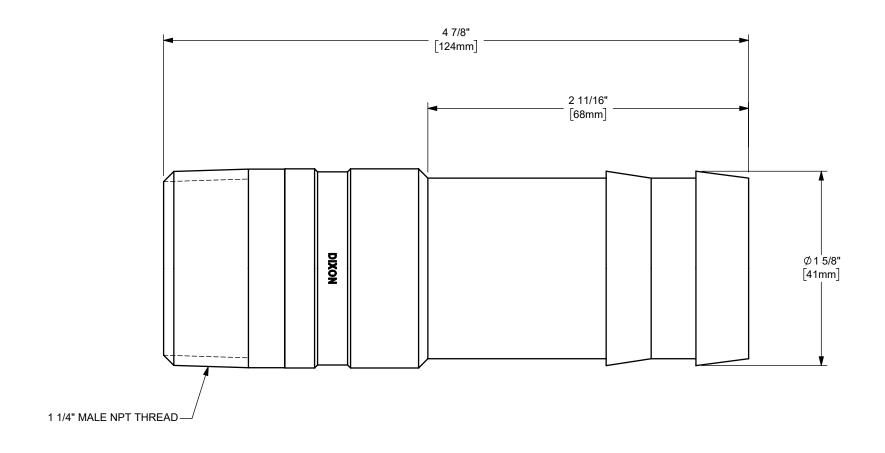

## DIXON [

U.S.A.

1 1/2" HOSE SHANK x 1 1/4" MALE NPT KING™ ROUND NIPPLE

MATERIAL:

PART NUMBER:

ΠΤLE:

CARBON STEEL

DO NOT SCALE THIS DRAWING