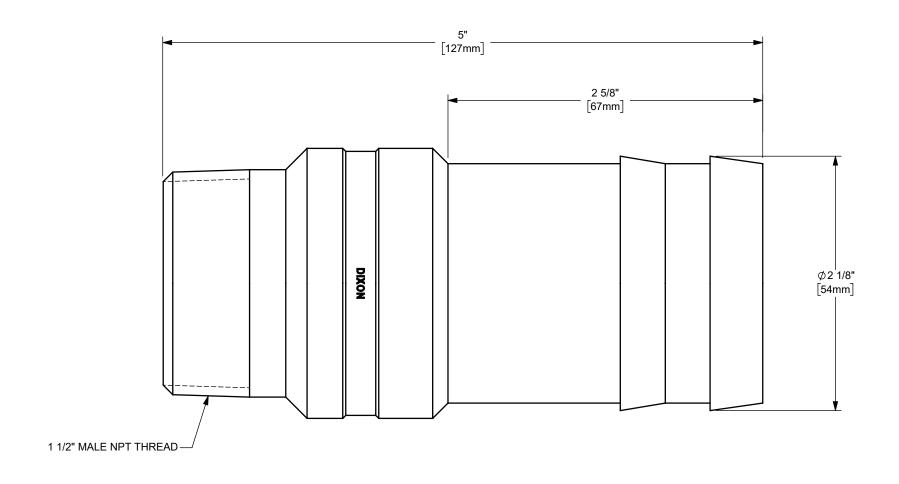

## DIXON [

U.S.A.

THE RIGHT CONNECTION ™

TITLE:

2" HOSE SHANK x 1 1/2" MALE NPT KING™ ROUND NIPPLE

MATERIAL:
PART NUMBER:

**CARBON STEEL** 

DO NOT SCALE THIS DRAWING

**KRN1612**