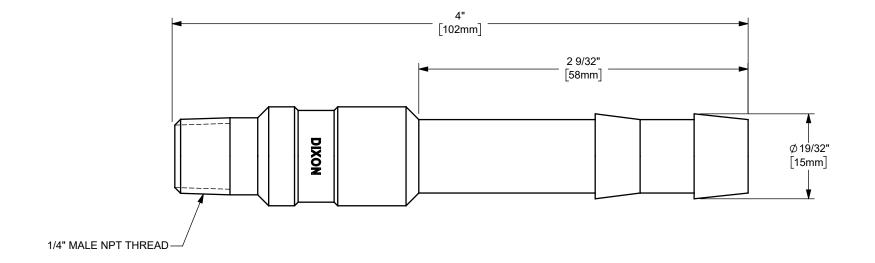

DIXON [

U.S.A.

TITLE:

1/2" HOSE SHANK x 1/4" MALE NPT KING™ ROUND NIPPLE

MATERIAL:

PART NUMBER:

CARBON STEEL

DO NOT SCALE THIS DRAWING