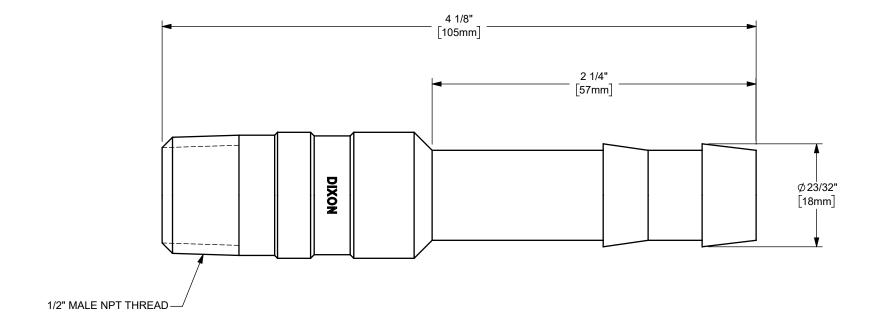

## DIXON [

U.S.A.

5/8" HOSE SHANK x 1/2" MALE NPT KING™ ROUND NIPPLE

MATERIAL:

PART NUMBER:

TITLE:

CARBON STEEL

DO NOT SCALE THIS DRAWING