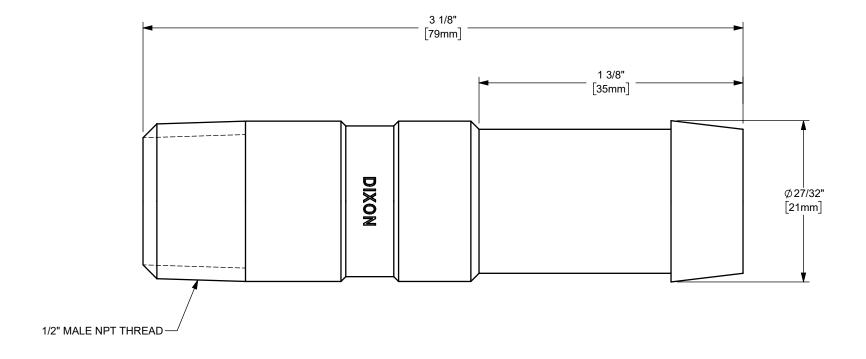

## DIXON [

U.S.A.

3/4" HOSE SHANK x 1/2" MALE NPT KING™ ROUND NIPPLE

MATERIAL:

ΠΤLE:

CARBON STEEL

DO NOT SCALE THIS DRAWING

**KRN641**