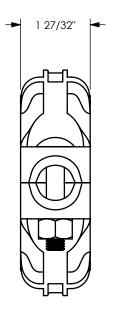

PROPRIETARY AND CONFIDENTIAL DIXON [ U.S.A. This drawing is owned by Dixon Valve & Coupling Co. and shall be returned upon THE RIGHT CONNECTION ™ demand. It is loaned on condition that it shall not be copied or reproduced or submitted to others without the owners consent. In accepting it subject to this TITLE: condition the recipient further agrees that this drawing or any design detail or 2" LIGHTWEIGHT FLEXIBLE COUPLING - STYLE L concept disclosed herein shall not be used in any way detrimental to or in competition with the owner. If the recipent does not agree to the terms of this agreement they shall return this drawing immediately. The information contained in this drawing is subject to change without notice. MATERIAL: IRON WITH EPDM GASKET PART NUMBER: L02 DO NOT SCALE THIS DRAWING