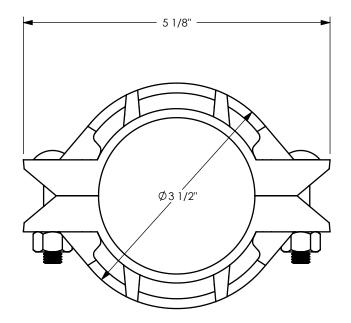

PROPRIETARY AND CONFIDENTIAL DIXON [ U.S.A. This drawing is owned by Dixon Valve & Coupling Co. and shall be returned upon THE RIGHT CONNECTION ™ demand. It is loaned on condition that it shall not be copied or reproduced or submitted to others without the owners consent. In accepting it subject to this TITLE: condition the recipient further agrees that this drawing or any design detail or 2" LIGHTWEIGHT FLEXIBLE COUPLING - STYLE L concept disclosed herein shall not be used in any way detrimental to or in competition with the owner. If the recipent does not agree to the terms of this agreement they shall return this drawing immediately. The information contained in this drawing is subject to change without notice. MATERIAL: IRON WITH EPDM GASKET PART NUMBER: L02 DO NOT SCALE THIS DRAWING