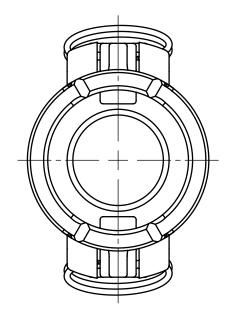

DIMENSION ACROSS OPEN CAM ARMS: 5 7/16"

The Right Connection™

Г.

DIXON U.S.A.

THE RIGHT CONNECTION  $\,^{\mathrm{TM}}$ 

TITLE:

1" DIXON VENT-LOCK TYPE DC COUPLER

MATERIAL:

STAINLESS STEEL

DO NOT SCALE THIS DRAWING

PART NUMBER:

**L100-DC-SS**