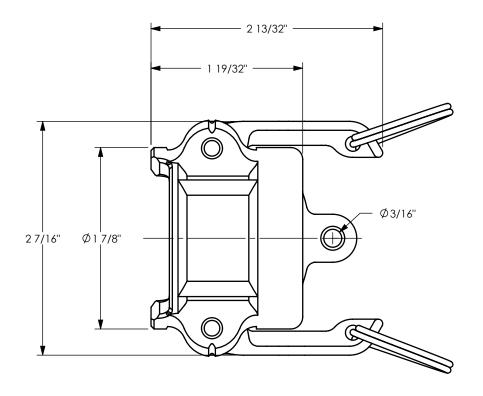

DIMENSION ACROSS OPEN CAM ARMS: 5 7/16"

The Right Connection™

Г.

DIXON U.S.A.

THE RIGHT CONNECTION  $\,^{\mathrm{TM}}$ 

TITLE:

1" DIXON VENT-LOCK TYPE DC COUPLER

MATERIAL:

STAINLESS STEEL

DO NOT SCALE THIS DRAWING

PART NUMBER:

**L100-DC-SS**