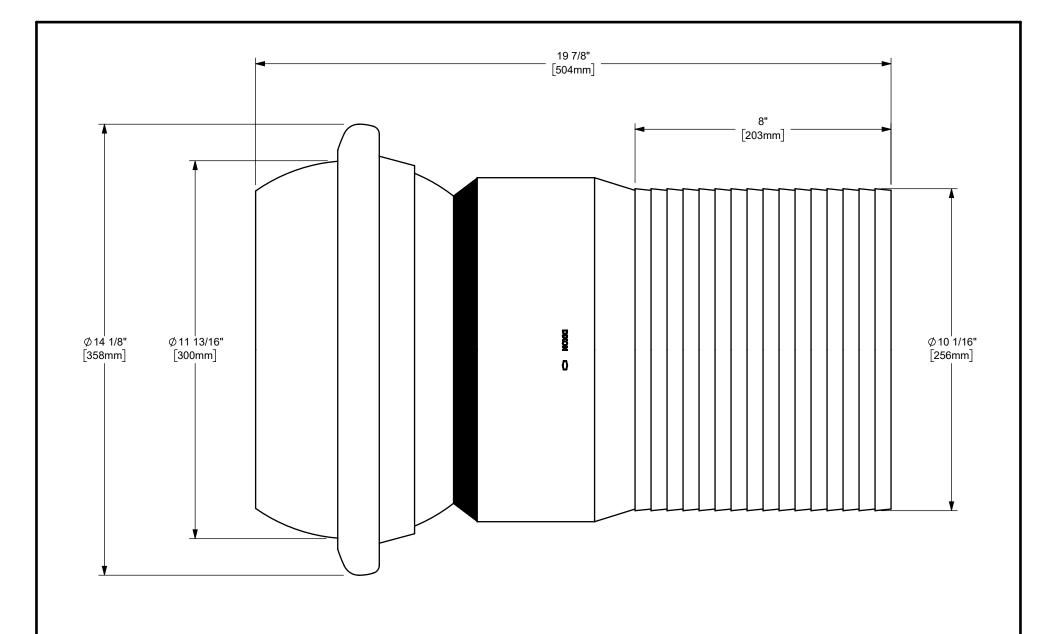

## DIXON [

U.S.A.

THE RIGHT CONNECTION  $^{\mathrm{TM}}$ 

TITLE:

10" TYPE A QUICK CONNECT MALE WITH HOSE SHANK

MATERIAL:

STEEL

PART NUMBER:

MC21110ST100