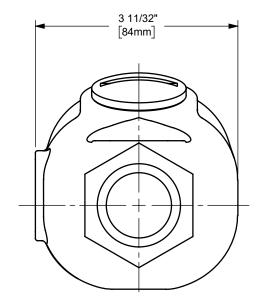

## DIXON (

THE RIGHT CONNECTION ™

TITLE:

3/4" IN-LINE LUBRICATOR

MATERIAL:

PART NUMBER:

ALUMINUM

DO NOT SCALE THIS DRAWING