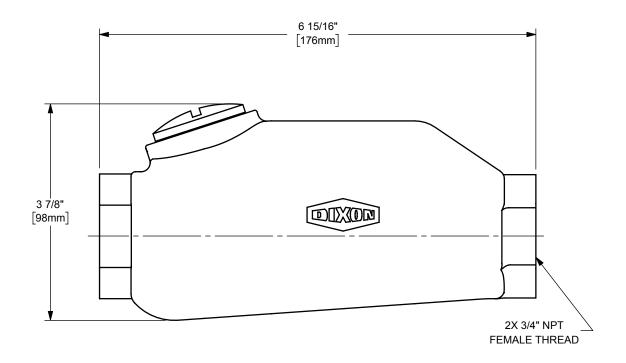

## DIXON (

THE RIGHT CONNECTION ™

TITLE:

3/4" IN-LINE LUBRICATOR

MATERIAL:

PART NUMBER:

ALUMINUM

DO NOT SCALE THIS DRAWING