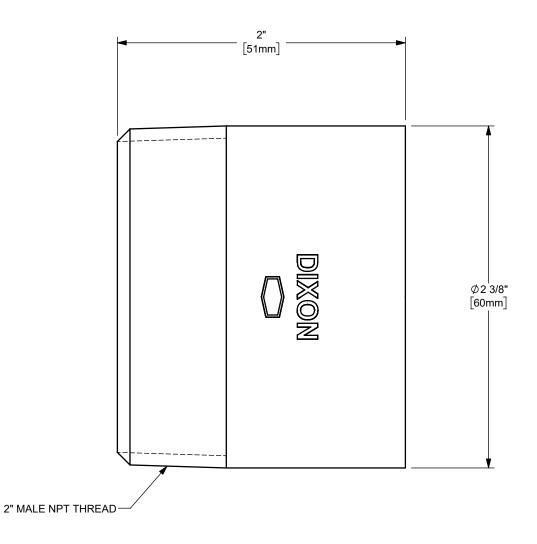

## DIXON (

U.S.A.

THE RIGHT CONNECTION  $\,^{\mathrm{TM}}$ 

2" NPT THREADED PIPE FITTING

MATERIAL:

ΠΤLE:

CARBON STEEL

DO NOT SCALE THIS DRAWING

PART NUMBER:

**PN2000**