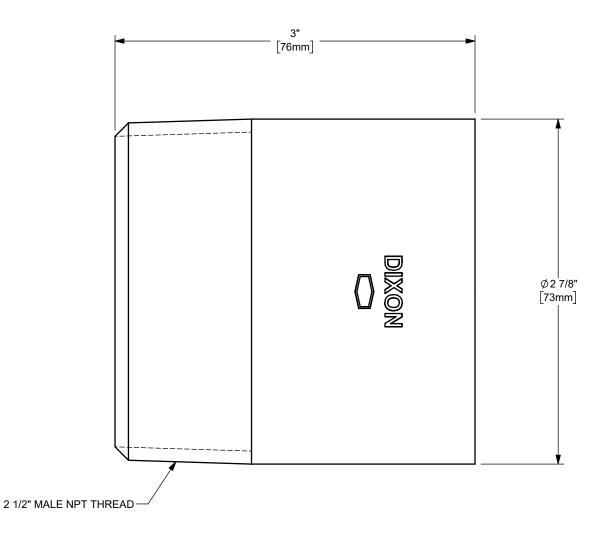

## DIXON [

U.S.A.

THE RIGHT CONNECTION ™

ΓITLE:

2 1/2" NPT THREADED PIPE FITTING

MATERIAL:

PART NUMBER:

CARBON STEEL