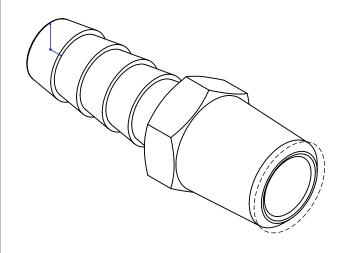

APPROVED DATE

ECO NO.

F

<sup>TLE:</sup> 3/8 MALE HOSE BARB X 1/4 - 18 NPTF DRAWING NOT REPRODUCED TO SCALE

SIZE DWG. NO.

A 1020604C