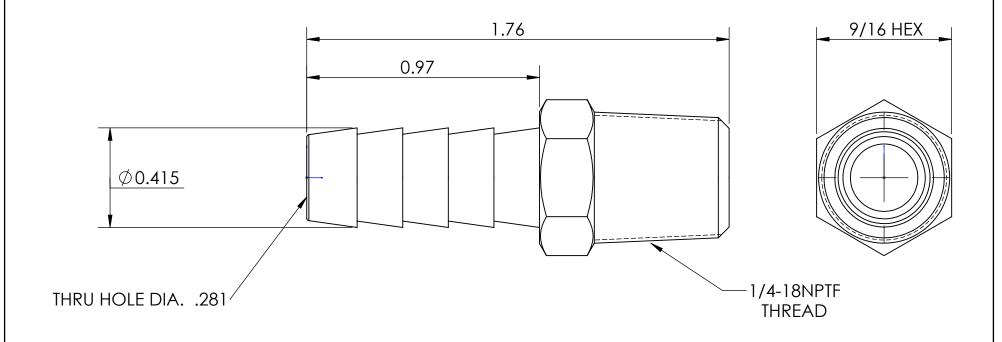

APPROVED DATE

ECO NO.

F

<sup>TLE:</sup> 3/8 MALE HOSE BARB X 1/4 - 18 NPTF DRAWING NOT REPRODUCED TO SCALE

SIZE DWG. NO.

A 1020604C