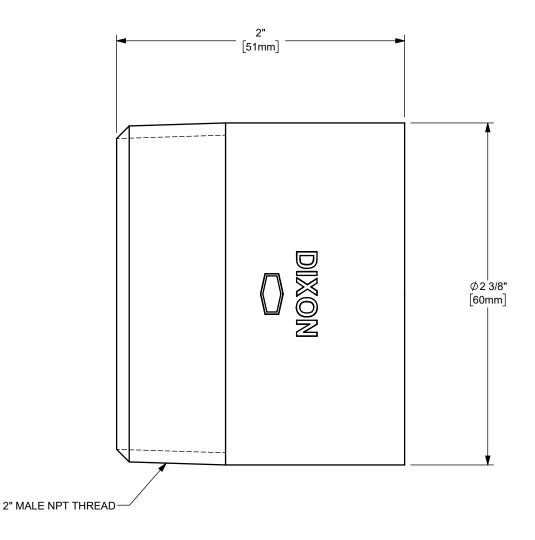

## DIXON (

U.S.A.

THE RIGHT CONNECTION  $\,^{\mathrm{TM}}$ 

ΓΙΤLE:

2" NPT THREADED PIPE FITTING

MATERIAL:

STAINLESS STEEL

DO NOT SCALE THIS DRAWING

PART NUMBER:

**PNS2000**