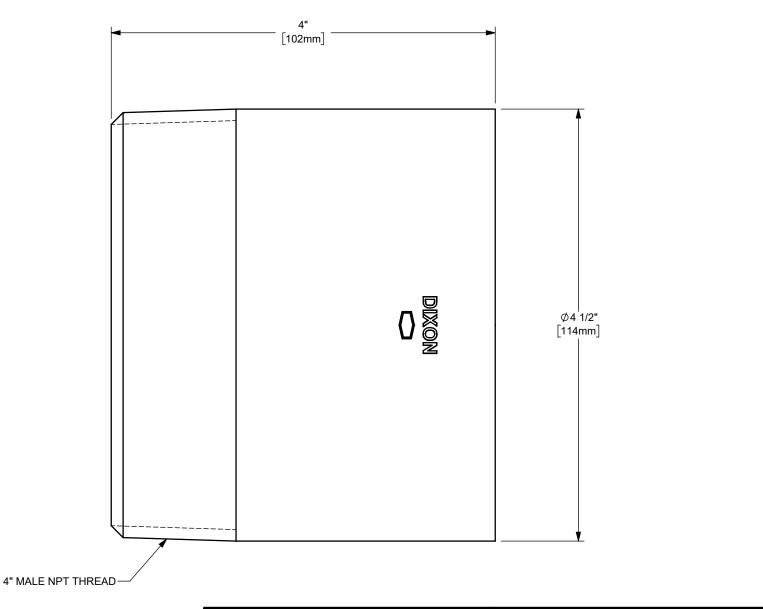

## DIXON (

U.S.A.

ΓITLE:

THE RIGHT CONNECTION ™

MATERIAL:

4" NPT THREADED PIPE FITTING
STAINLESS STEEL

DO NOT SCALE THIS DRAWING

**PNS4000**