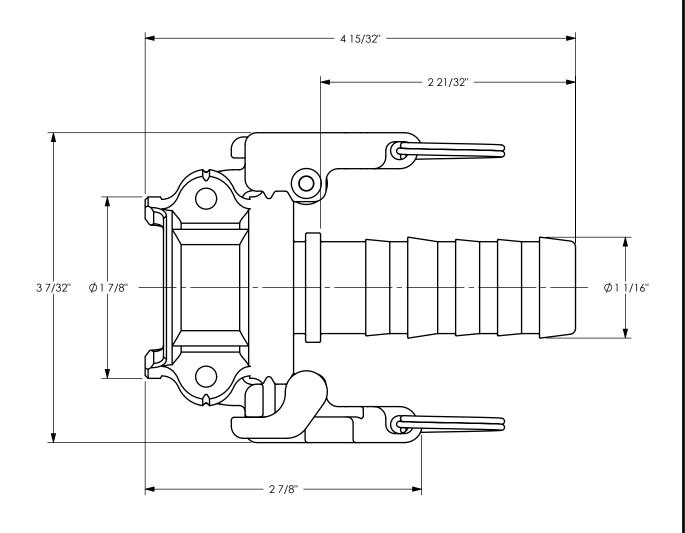

DIMENSION ACROSS OPEN CAM ARMS: 6 11/32"

The Right Connection™

## DIXON [

THE RIGHT CONNECTION ™

TITLE:

1" EZ BOSS-LOCK VENT-LOCK COUPLER TYPE C FEMALE COUPLER x HOSE SHANK

MATERIAL:
PART NUMBER:

STAINLESS STEEL

DO NOT SCALE THIS DRAWING

RLC100EZ