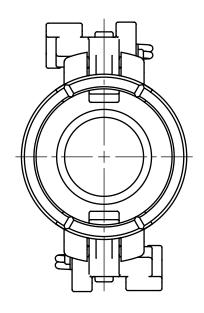

DIMENSION ACROSS OPEN CAM ARMS: 7 25/32"



## PROPRIETARY AND CONFIDENTIAL

This drawing is owned by Dixon Valve & Coupling Co. and shall be returned upon demand. It is loaned on condition that it is shall not be copied or reproduced or submitted to others without the owners consent. In accepting it subject to this condition the recipient further agrees that this drawing or any design detail or concept disclosed herein shall not be used in any way detrimental to or in competition with the owner. If the recipent does not agree to the terms of this agreement they shall return this drawing inmediately. The information contained in this drawing is subject to change without notice.

DIXON [



THE RIGHT CONNECTION ™

TITLE:

1 1/2" EZ BOSS-LOCK VENT-LOCK TYPE C FEMALE COUPLER x HOSE SHANK