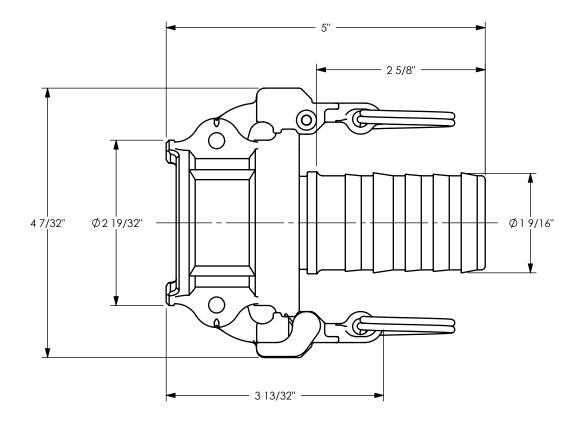

DIXON [

THE RIGHT CONNECTION ™

TITLE:

1 1/2" EZ BOSS-LOCK VENT-LOCK TYPE C FEMALE COUPLER x HOSE SHANK

MATERIAL:

STAINLESS STEEL

DO NOT SCALE THIS DRAWING

PART NUMBER: RLC150EZ