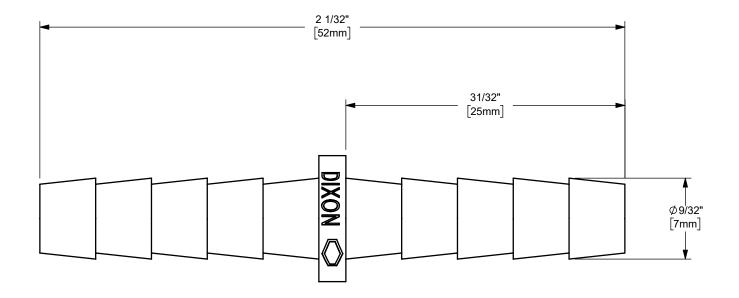

## DIXON [

U.S.A.

TITLE:

THE RIGHT CONNECTION ™

MATERIAL:

1/4" SHORT SHANK MENDER
STAINLESS STEEL

DO NOT SCALE THIS DRAWING

PART NUMBER:

RM2