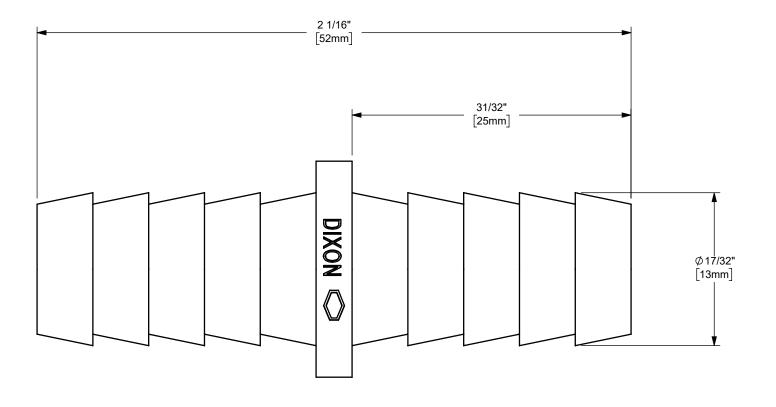

## DIXON [

U.S.A.

ΓITLE:

1/2" SHORT SHANK MENDER

MATERIAL:

PART NUMBER:

STAINLESS STEEL

DO NOT SCALE THIS DRAWING