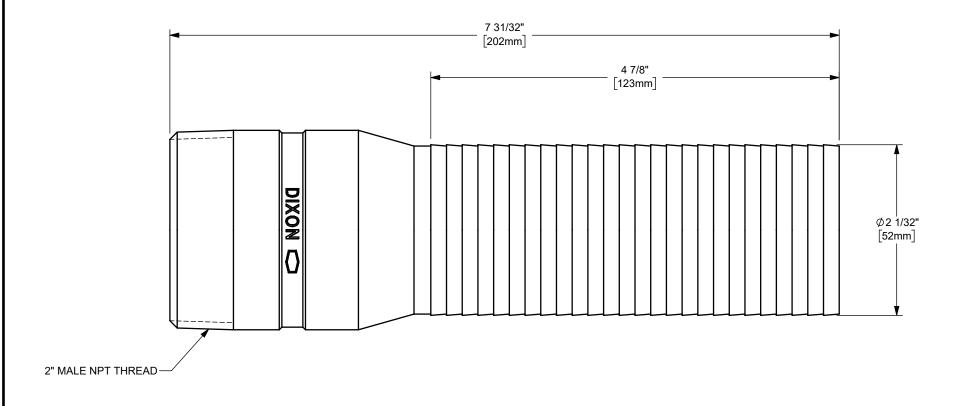

## DIXON [

U.S.A.

THE RIGHT CONNECTION ™

TITLE:

2" SUPER KING™ LONG SHANK COUPLING WITH MALE NPT END

MATERIAL:
PART NUMBER:

STAINLESS STEEL

DO NOT SCALE THIS DRAWING