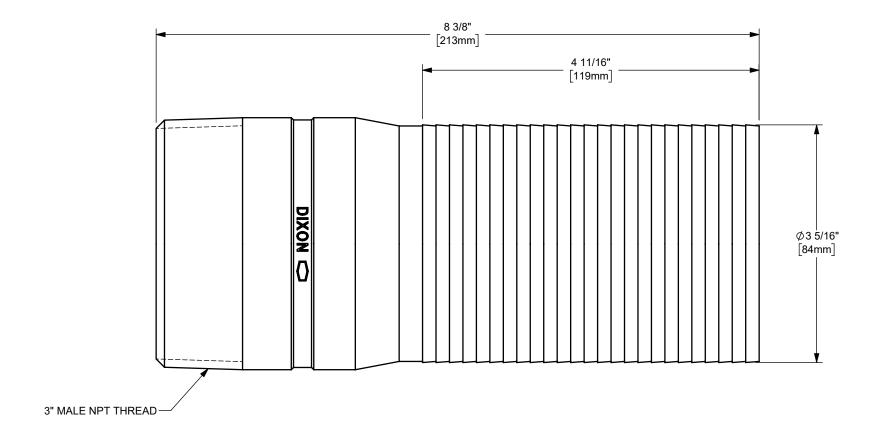

DIXON [

U.S.A.

THE RIGHT CONNECTION ™

ΓΙΤLE:

3" SUPER KING™ LONG SHANK COUPLING WITH MALE NPT END

MATERIAL:

PART NUMBER:

STAINLESS STEEL