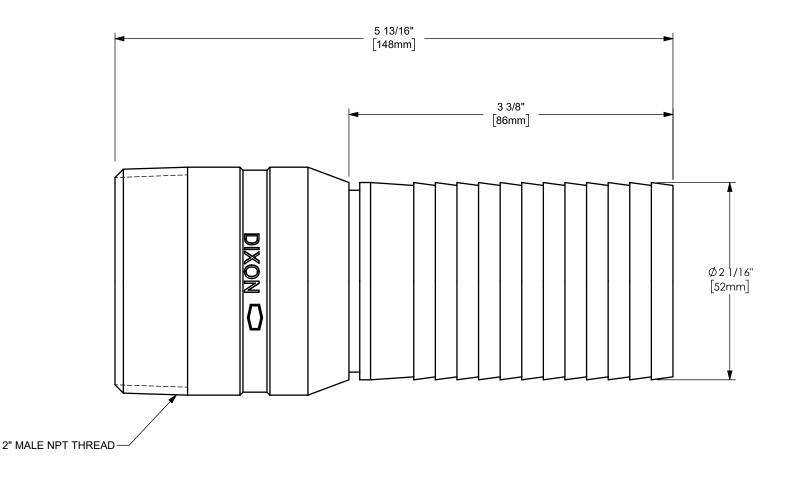

## DIXON

TITLE:

PART NUMBER:

THE RIGHT CONNECTION ™
2" KING CRIMP™ STEM

MATERIAL:

STAINLESS STEEL

DO NOT SCALE THIS DRAWING

RST25CS