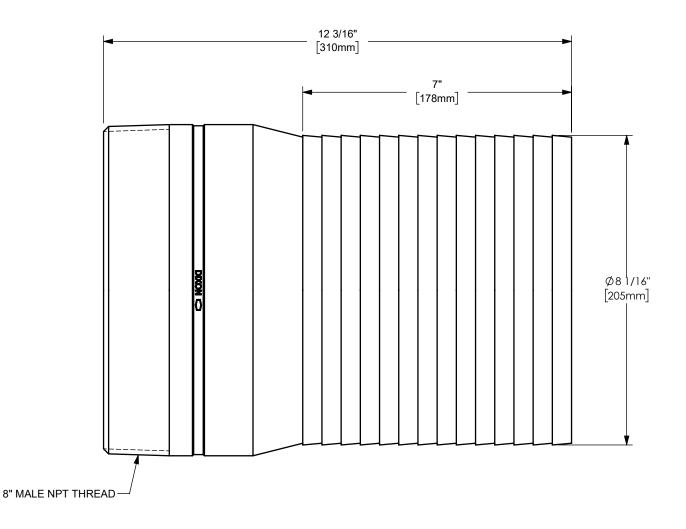

## DIXON (

THE RIGHT CONNECTION  $^{\mathsf{TM}}$ 

U.S.A.

8" KING™ COMBINATION NIPPLE WITH MALE NPT

MATERIAL:

ΠΤLE:

PART NUMBER: DO NOT SCALE THIS DRAWING

RST80

STAINLESS STEEL