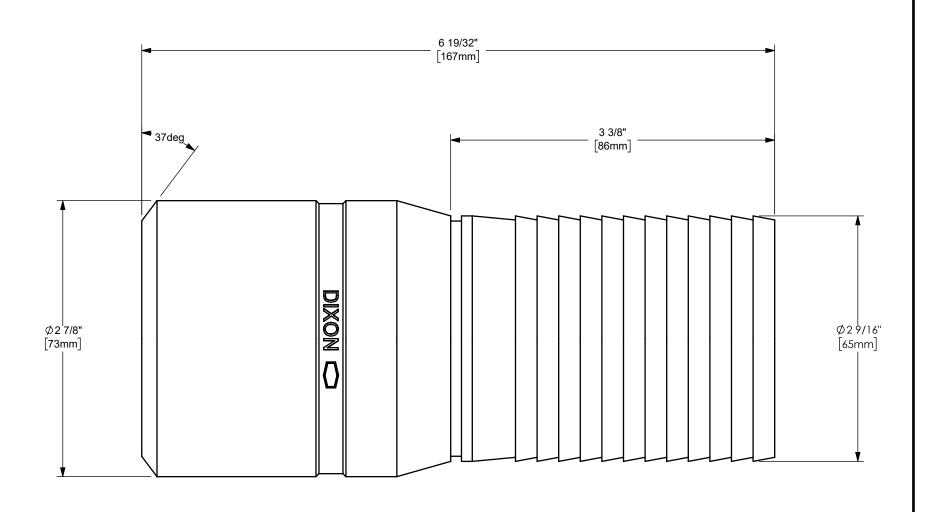

## DIXON (

U.S.A.

THE RIGHT CONNECTION ™

TITLE:

2 1/2" KING CRIMP™ STEM WITH BEVELED END

MATERIAL:

PART NUMBER:

STAINLESS STEEL