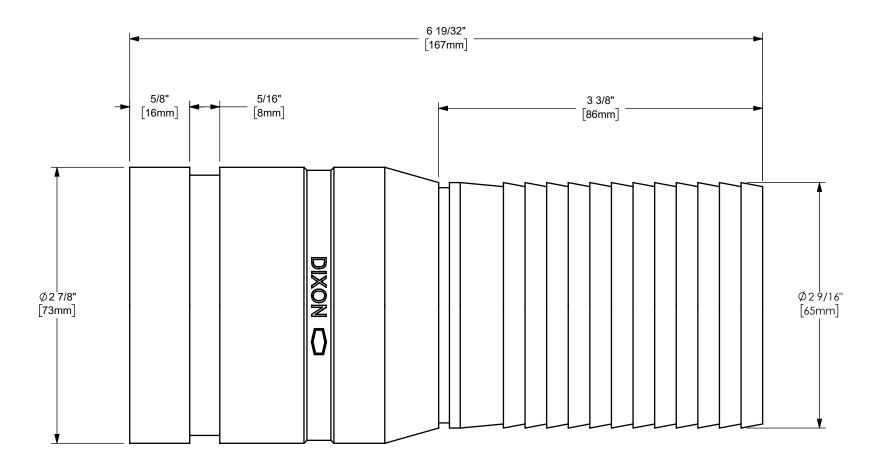

## DIXON [

U.S.A.

.

2 1/2" KING CRIMP™ STEM WITH VICTAULIC GROOVED END

MATERIAL:

STAINLESS STEEL

DO NOT SCALE THIS DRAWING

PART NUMBER:

RSTV30CS