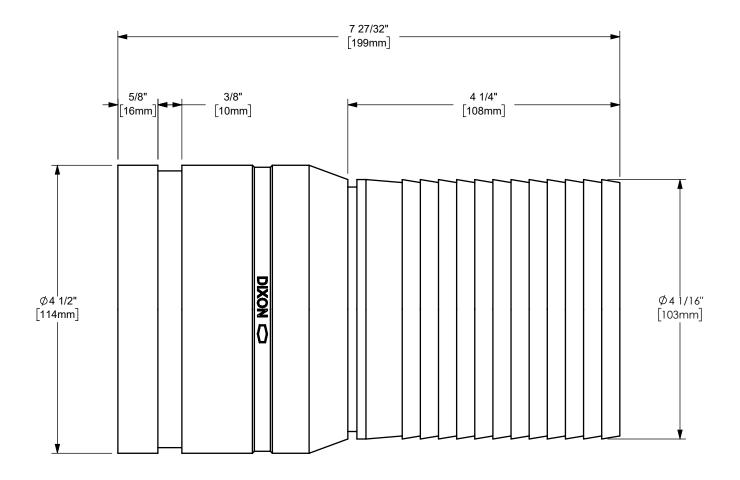

## DIXON [

THE RIGHT CONNECTION ™

ΓITLE:

4" KING CRIMP™ STEM WITH VICTAULIC GROOVED END

MATERIAL:

PART NUMBER:

STAINLESS STEEL

DO NOT SCALE THIS DRAWING

RSTV40CS