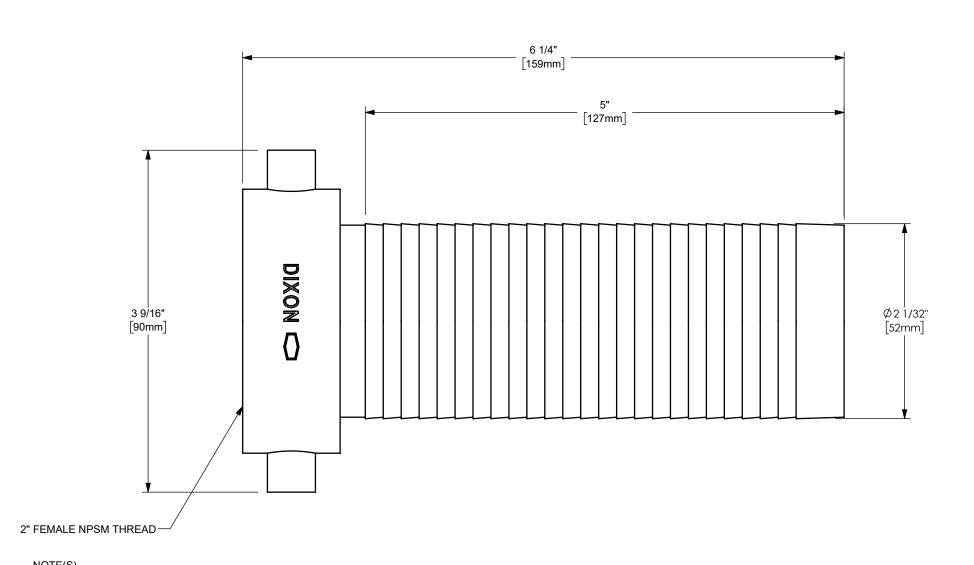

## NOTE(S)

- 1) GASKET NOT SHOWN.
- 2) SEE WEBSITE FOR REPLACEMENT PARTS.

The Right Connection™

dixonvalve.com

| ITEM NO.                                                                                                                                                                                                                                                 | REPLACEMENT PART NUMBER                                                                      | DESCRIPTION                                         |                                                | MATERIAL        | QTY. |
|----------------------------------------------------------------------------------------------------------------------------------------------------------------------------------------------------------------------------------------------------------|----------------------------------------------------------------------------------------------|-----------------------------------------------------|------------------------------------------------|-----------------|------|
| PROPRIETARY AND CONFIDENTIAL  This drawing is owned by Dixon Valve & Coupling Co. and shall be returned upon demand. It is loaned on condition that it shall not be copied or reproduced or submitted to others without the owners consent. In accepting |                                                                                              |                                                     | DIXONU.S.A.  THE RIGHT CONNECTION ™            |                 |      |
| it subject to this condition the recipient further agrees that this drawing or any<br>design detail or concept disclosed herein shall not be used in any way<br>detrimental to or in competition with the owner. If the recipient does not agree         |                                                                                              | is drawing or any<br>n any way<br>nt does not agree | TITLE: 2" SUPER KING™ LONG SHANK HOSE COUPLING |                 |      |
| to the terms of t<br>The information                                                                                                                                                                                                                     | nis agreement they shall return this drawing i contained in this drawing is subject to chang | mmediately.  MATE  MATE                             |                                                | D STEEL / BRASS |      |

2" GASKET

DO NOT SCALE THIS DRAWING

KLW25

PART NUMBER:

**SD25** 

LEATHER